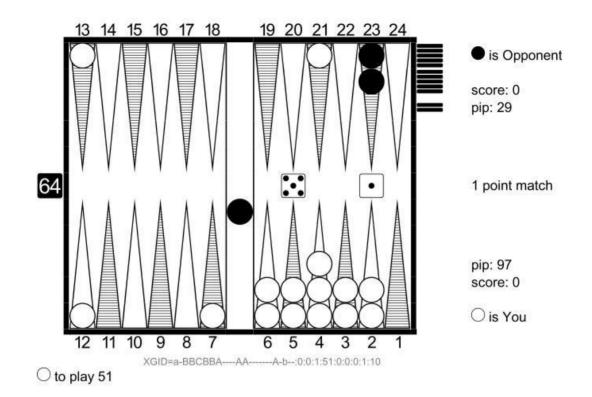

## No.1

| 1. | Rollout <sup>1</sup> | 12/7 2/1                   | eq: -0.181                              |
|----|----------------------|----------------------------|-----------------------------------------|
|    | Player:              | 40.95% (G:0.00% B:0.00%)   | Conf.: ± 0.004 (-0.1850.177) - [100.0%] |
|    | Opponent:            | 59.05% (G:18.06% B:8.55%)  | Duration: 9 minutes 43 seconds          |
| 2. | Rollout <sup>1</sup> | 13/8 2/1                   | eq: -0.250 (-0.069)                     |
|    | Player:              | 37.50% (G:0.00% B:0.00%)   | Conf.: ± 0.004 (-0.2540.246) - [0.0%]   |
|    | Opponent:            | 62.50% (G:24.53% B:14.87%) | Duration: 10 minutes 42 seconds         |
| 3. | Rollout <sup>1</sup> | 21/16 2/1                  | eq: -0.251 (-0.070)                     |
|    | Player:              | 37.46% (G:0.00% B:0.00%)   | Conf.: ± 0.005 (-0.2550.246) - [0.0%]   |
|    | Opponent:            | 62.54% (G:24.47% B:13.43%) | Duration: 10 minutes 28 seconds         |
| 4. | Rollout <sup>1</sup> | 13/7                       | eq: -0.309 (-0.128)                     |
|    | Player:              | 34.53% (G:0.00% B:0.00%)   | Conf.: ± 0.004 (-0.3130.305) - [0.0%]   |
|    | Opponent:            | 65.47% (G:11.56% B:4.67%)  | Duration: 5 minutes 27 seconds          |
| 5. | Rollout <sup>1</sup> | 21/20 12/7                 | eq: -0.311 (-0.130)                     |
|    | Player:              | 34.45% (G:0.00% B:0.00%)   | Conf.: ± 0.004 (-0.3150.307) - [0.0%]   |
|    | Opponent:            | 65.55% (G:11.46% B:4.66%)  | Duration: 5 minutes 42 seconds          |
|    |                      |                            |                                         |

<sup>1</sup> 5254 Games rolled with Variance Reduction. Moves: 3-ply, cube decisions: XG Roller Search interval: Huge

www.eXtremeGammon.com Version: 2.10, MET: Kazaross XG2